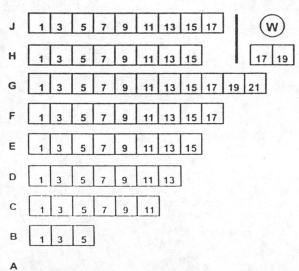

## LUCKMAN THEATRE BALCONY SEATING

· (Balcony seating capacity: 528)

nevrond 9/9/99