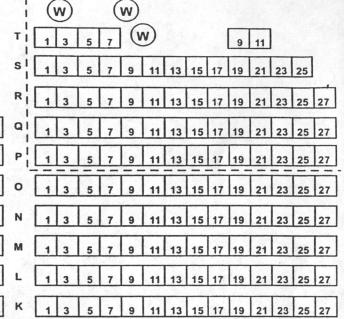

## LUCKMAN THEATRE BALCONY SEATING

· (Balcony seating capacity: 528)

nevrond 9/9/99