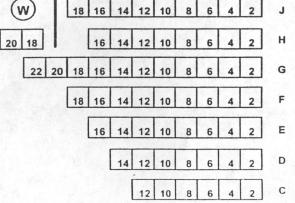

A 101 102 103 104 105 106 107 108 109 110 111 112 113

6 4 2

В

LUCKMAN THEATRE ORCHESTRA SEATING (Orchestra Seating Capacity: 624)