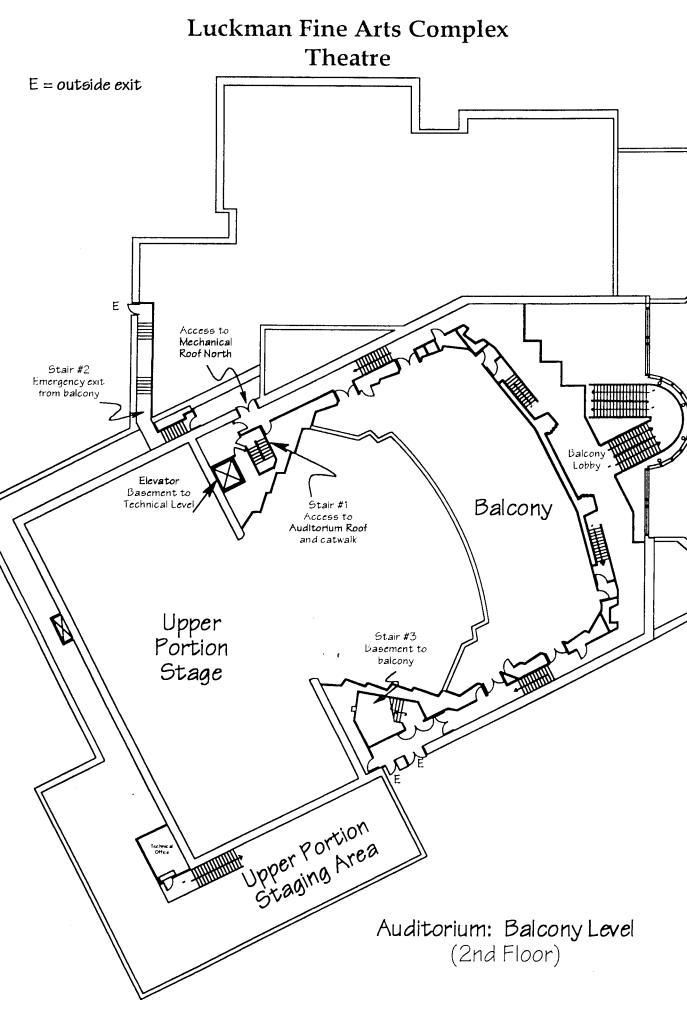

## LUCKMAN THEATRE BALCONY SEATING

· (Balcony seating capacity: 528)

nevrond 9/9/99