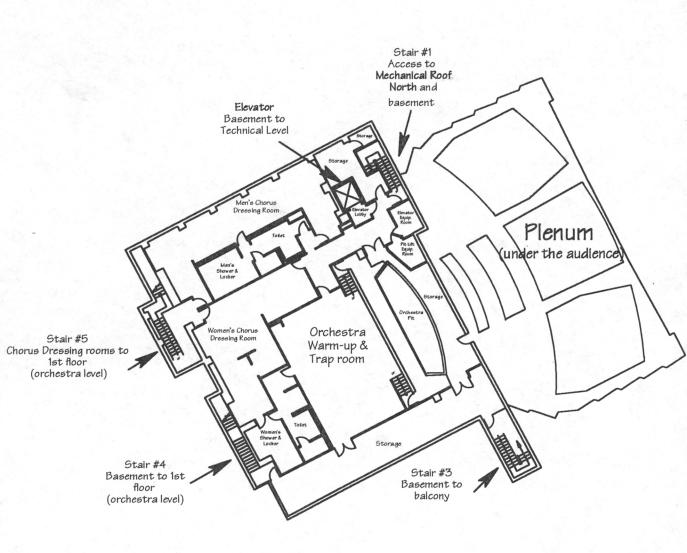

17 18 19 20 21 22 23 24 25 26 27 28 29 30 31 32 33 34 35 36 37 38 39 40 41 42 43 44 45 46 47 48 49 50 51       | EE |
|    | 1 2 3 4 5 6 7 8 9 10 11 12 13 14 15 16 17 18 19 20 21 22 23 24 25 26 27 28 29 30 31 32 33 34 35 36 37 38 39 40 41 42 43 44 45 46 47 48 49 50 51 52    |    |
| cc | 1 2 3 4 5 6 7 8 9 10 11 12 13 14 15 16 17 18 19 20 21 22 23 24 25 26 27 28 29 30 31 32 33 34 35 36 37 38 39 40 41 42 43 44 45 46 47 48 49 50 51 52 53 | cc |
|    |                                                                                                                                                       |    |

8 9 10 11 12 13 14 BB 5 6 7 8 AA

BB 1 2 3 4 5 6 7 AA 1 2 3 4

## LUCKMAN THEATRE BALCONY SEATING

· (Balcony seating capacity: 528)

nevrond 9/9/99

## Luckman Fine Arts Complex Theatre



Auditorium: Basement Level

## Luckman Fine Arts Complex Theatre - Donor Garden



## Luckman Fine Arts Complex Art Gallery



N A









| 101 | 102 | 103 | 104 | 105 | 106 | 107 | ]   |     |     |     |     |     |     |
|-----|-----|-----|-----|-----|-----|-----|-----|-----|-----|-----|-----|-----|-----|
|     |     |     |     |     |     |     |     |     |     |     | 112 |     |     |
| 101 | 102 | 103 | 104 | 105 | 106 | 107 | 108 | 109 | 110 | 111 | 112 | 113 | 114 |
| 101 | 102 | 103 | 104 | 105 | 106 | 107 | 108 | 109 | 110 | 111 | 112 | 113 | 114 |
| 101 | 102 | 103 | 104 | 105 | 106 | 107 | 108 | 109 | 110 | 111 | 112 | 113 | 114 |
| 101 | 102 | 103 | 104 | 105 | 106 | 107 | 108 | 109 | 110 | 111 | 112 | 113 | 114 |
| 101 | 102 | 103 | 104 | 105 | 106 | 107 | 108 | 109 |