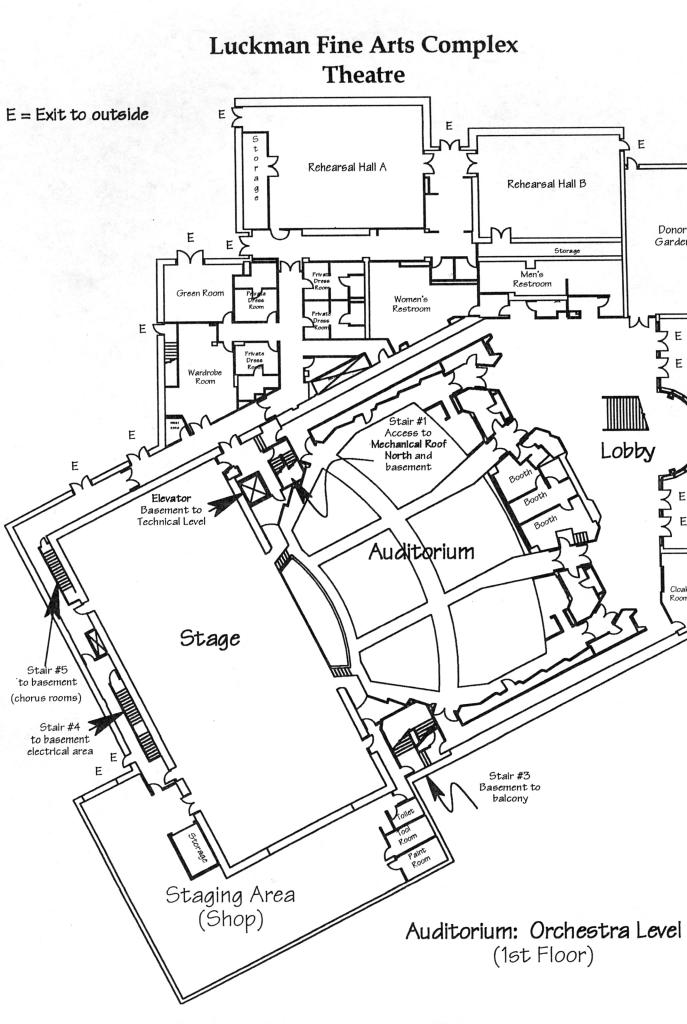

7 8 9 10 11 12 13 14 15 16 17 18 19 20 21 22 23 24 25 26 27 28 29 30 31 32 33 34 35 36 37 38 39 40 41 42 43 44 45 46 47 48 49 50 51 52    |    |
| cc | 1 2 3 4 5 6 7 8 9 10 11 12 13 14 15 16 17 18 19 20 21 22 23 24 25 26 27 28 29 30 31 32 33 34 35 36 37 38 39 40 41 42 43 44 45 46 47 48 49 50 51 52 53 | cc |
|    |                                                                                                                                                       |    |

8 9 10 11 12 13 14 BB 5 6 7 8 AA

BB 1 2 3 4 5 6 7 AA 1 2 3 4

## LUCKMAN THEATRE BALCONY SEATING

· (Balcony seating capacity: 528)

nevrond 9/9/99

## Luckman Fine Arts Complex Theatre



Auditorium: Basement Level

## Luckman Fine Arts Complex Theatre - Donor Garden



## Luckman Fine Arts Complex Art Gallery



N A









| 101 | 102 | 103 | 104 | 105 | 106 | 107 | ]   |     |     |     |     |     |     |
|-----|-----|-----|-----|-----|-----|-----|-----|-----|-----|-----|-----|-----|-----|
|     |     |     |     |     |     |     |     |     |     |     | 112 |     |     |
| 101 | 102 | 103 | 104 | 105 | 106 | 107 | 108 | 109 | 110 | 111 | 112 | 113 | 114 |
| 101 | 102 | 103 | 104 | 105 | 106 | 107 | 108 | 109 | 110 | 111 | 112 | 113 | 114 |
| 101 | 102 | 103 | 104 | 105 | 106 | 107 | 108 | 109 | 110 | 111 | 112 | 113 | 114 |
| 101 | 102 | 103 | 104 | 105 | 106 | 107 | 108 | 109 | 110 | 111 | 112 | 113 | 114 |
| 101 | 102 | 103 | 104 | 105 | 106 | 107 | 108 | 109 | 110 | 111 | 112 | 113 | 114 |
| 101 | 102 | 103 | 104 | 105 | 106 | 107 | 108 | 109 | 110 | 411 | 112 | 113 | 114 |

|    |    |        |